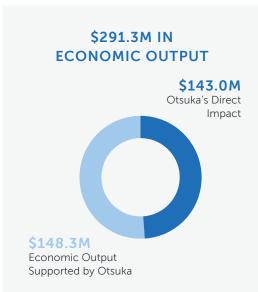

In Maryland, Otsuka employs nearly 140 people at corporate offices in Rockville. Beyond its direct employment and spending, Otsuka's operations support additional jobs, wages,

and economic activity in the state. In 2022, Otsuka supported more than 900 jobs, generated nearly \$155 million in labor income (a measure of wages), and contributed more than \$291 million in economic output in Maryland. Otsuka's business activities in Maryland also result in additional tax revenues. In 2022, state, local, and federal tax receipts attributable to or supported by Otsuka's economic activity in Maryland are estimated at \$45.7 million.¹ (See Figure 1.)

FIGURE 1. Otsuka's Economic and Fiscal Impact in Maryland\*

<sup>\*</sup> Note: Totals may differ from sum of numbers due to rounding.

<sup>&</sup>lt;sup>1</sup> These estimates were derived by Matrix Global Advisors (MGA) using a macroeconomic model of the state of Maryland constructed by IMPLAN. A description of the methodology as well as full results of Otsuka's economic impact in the United States are available at <a href="https://www.otsuka-us.com/sites/g/files/ghldwo8366/files/media/static/01US23EBC0006-Otsuka-Economic-Impact-Report.pdf">https://www.otsuka-us.com/sites/g/files/ghldwo8366/files/media/static/01US23EBC0006-Otsuka-Economic-Impact-Report.pdf</a>.