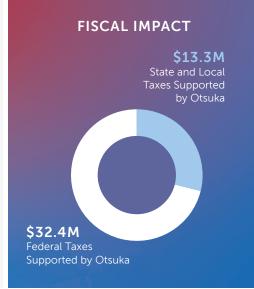

In Maryland, Otsuka employs nearly 140 people at corporate offices in Rockville. Beyond its direct employment and spending, Otsuka's operations support additional jobs, wages,

and economic activity in the state. In 2022, Otsuka supported more than 900 jobs, generated nearly \$155 million in labor income (a measure of wages), and contributed more than \$291 million in economic output in Maryland. Otsuka's business activities in Maryland also result in additional tax revenues. In 2022, state, local, and federal tax receipts attributable to or supported by Otsuka's economic activity in Maryland are estimated at \$45.7 million.¹ (See Figure 1.)

FIGURE 1. Otsuka's Economic and Fiscal Impact in Maryland\*

<sup>\*</sup> Note: Totals may differ from sum of numbers due to rounding.

<sup>&</sup>lt;sup>1</sup> These estimates were derived by Matrix Global Advisors (MGA) using a macroeconomic model of the state of Maryland constructed by IMPLAN. A description of the methodology as well as full results of Otsuka's economic impact in the United States are available at <a href="https://www.otsuka-us.com/sites/g/files/ghldwo8366/files/media/static/01US23EBC0006-Otsuka-Economic-Impact-Report.pdf">https://www.otsuka-us.com/sites/g/files/ghldwo8366/files/media/static/01US23EBC0006-Otsuka-Economic-Impact-Report.pdf</a>.

State-level economic impact estimates produced by MGA using a macroeconomic model of Maryland constructed by IMPLAN.