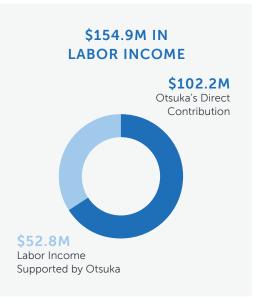

In Maryland, Otsuka employs nearly 140 people at corporate offices in Rockville. Beyond its direct employment and spending, Otsuka's operations support additional jobs, wages,

and economic activity in the state. In 2022, Otsuka supported more than 900 jobs, generated nearly \$155 million in labor income (a measure of wages), and contributed more than \$291 million in economic output in Maryland. Otsuka's business activities in Maryland also result in additional tax revenues. In 2022, state, local, and federal tax receipts attributable to or supported by Otsuka's economic activity in Maryland are estimated at \$45.7 million.¹ (See Figure 1.)

FIGURE 1. Otsuka's Economic and Fiscal Impact in Maryland\*

<sup>\*</sup> Note: Totals may differ from sum of numbers due to rounding.

<sup>&</sup>lt;sup>1</sup> These estimates were derived by Matrix Global Advisors (MGA) using a macroeconomic model of the state of Maryland constructed by IMPLAN. A description of the methodology as well as full results of Otsuka's economic impact in the United States are available at <a href="https://www.otsuka-us.com/sites/g/files/ghldwo8366/files/media/static/01US23EBC0006-Otsuka-Economic-Impact-Report.pdf">https://www.otsuka-us.com/sites/g/files/ghldwo8366/files/media/static/01US23EBC0006-Otsuka-Economic-Impact-Report.pdf</a>.