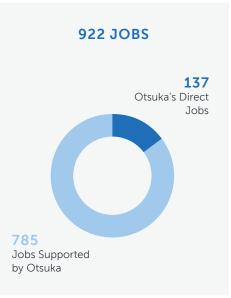

In Maryland, Otsuka employs nearly 140 people at corporate offices in Rockville. Beyond its direct employment and spending, Otsuka's operations support additional jobs, wages,

and economic activity in the state. In 2022, Otsuka supported more than 900 jobs, generated nearly \$155 million in labor income (a measure of wages), and contributed more than \$291 million in economic output in Maryland. Otsuka's business activities in Maryland also result in additional tax revenues. In 2022, state, local, and federal tax receipts attributable to or supported by Otsuka's economic activity in Maryland are estimated at \$45.7 million.¹ (See Figure 1.)

FIGURE 1. Otsuka's Economic and Fiscal Impact in Maryland\*

<sup>\*</sup> Note: Totals may differ from sum of numbers due to rounding.

<sup>&</sup>lt;sup>1</sup> These estimates were derived by Matrix Global Advisors (MGA) using a macroeconomic model of the state of Maryland constructed by IMPLAN. A description of the methodology as well as full results of Otsuka's economic impact in the United States are available at <a href="https://www.otsuka-us.com/sites/g/files/ghldwo8366/files/media/static/01US23EBC0006-Otsuka-Economic-Impact-Report.pdf">https://www.otsuka-us.com/sites/g/files/ghldwo8366/files/media/static/01US23EBC0006-Otsuka-Economic-Impact-Report.pdf</a>.